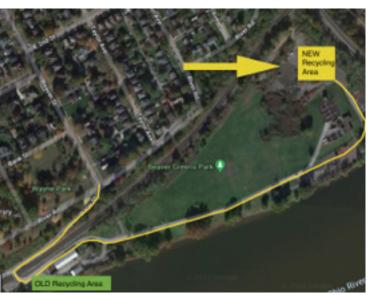

## **Application for 2025 Yard Waste Permit**

This permit will entitle Beaver Borough residents living at the address below to drop off yard waste at the borough's yard waste site from March to November. Yard waste is defined as grass, grass clippings, leaves, clippings from shrubs and other plants. No garbage or plastic bags. No commercial dumping is permitted. Dumping without a permit or dumping items other than those permitted will be prosecuted as illegal dumping. This site is monitored. Please have your permit with you. The drop off is open from 7:30am until dusk. The permit is non-transferable and is for **residential use only.** 