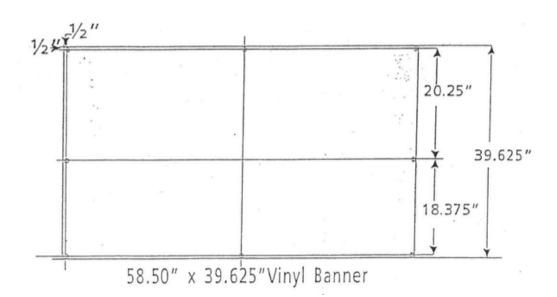

### Third Street & Irvine Park (Near Gazebo)

- Two Sided Sign Board
- -58.5" x 39.625" = Full Size