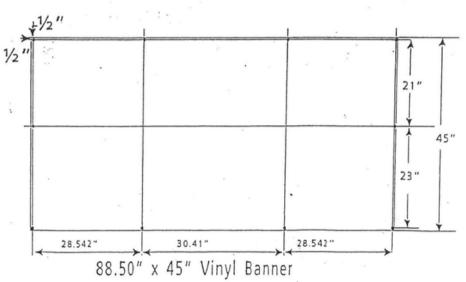

### Third Street & College Avenue (Near PNC Bank)

- One Sided Sign Board
- 88.5" x 45" = Full Size