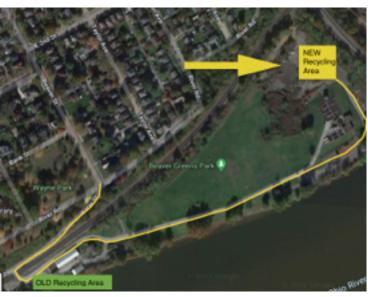

## Application for 2024 Yard Waste Permit

This permit will entitle Beaver Borough residents living at the address below to drop off yard waste at the borough's yard waste site from March to November. Yard waste is defined as grass, grass clippings, leaves, clippings from shrubs and other plants. No garbage or plastic bags. No commercial dumping is permitted. Dumping without a permit or dumping items other than those permitted will be prosecuted as illegal dumping. This site is monitored. Please have your permit with you. The drop off is open from 7:30am until dusk. The permit is non-transferable and is for **residential use only.** 

| OLD Recycling Area                                                                                                                                  | Date of Application:                                    |
|-----------------------------------------------------------------------------------------------------------------------------------------------------|---------------------------------------------------------|
| Name of Resident:                                                                                                                                   |                                                         |
| Street Address:                                                                                                                                     |                                                         |
| City/State/Zip:                                                                                                                                     |                                                         |
|                                                                                                                                                     |                                                         |
| Email:                                                                                                                                              |                                                         |
|                                                                                                                                                     | Resident Signature:                                     |
| Please bring or mail this application to the addre<br>please include your Driver's License # for addre<br>Please make checks payable to Beaver Boro |                                                         |
| \$30 Yard Waste Permit Fee                                                                                                                          |                                                         |
| \$32 Yard Waste Permit Fee (Includes cost o                                                                                                         | of mailing permit to you)                               |
| Driver's License #                                                                                                                                  | (Must be included to verify your Beaver Borough address |
| *************                                                                                                                                       | **************************************                  |
| Date Received:                                                                                                                                      | Cash Check #:                                           |
| Darmit #                                                                                                                                            |                                                         |