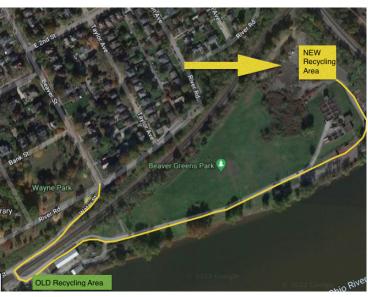

## Application for 2023 Yard Waste Permit

This permit will entitle Beaver Borough residents living at the address below to drop off yard waste at the borough's yard waste site during 2023 from March to November. Yard waste is defined as grass, grass clippings, leaves, clippings from shrubs and other plants. No garbage or plastic bags. No commercial dumping is permitted. Dumping without a permit or dumping items other than those permitted will be prosecuted as illegal dumping. This site is monitored. Please have your permit with you. The drop off is open from 7:30am until dusk. The permit is non-transferable and is for residential use only.

| OLD Recycling Area                       | Date of Application:                                                                                                              |
|------------------------------------------|-----------------------------------------------------------------------------------------------------------------------------------|
| Name of Resident:                        |                                                                                                                                   |
| Street Address:                          |                                                                                                                                   |
| City/State/Zip:                          |                                                                                                                                   |
| Phone:                                   |                                                                                                                                   |
| Email:                                   |                                                                                                                                   |
| Resident Signature:                      |                                                                                                                                   |
|                                          | ddress listed above. If you would like your yard waste permit mailed to you, ldress verification as well as a \$2 service charge. |
| \$30 Yard Waste Permit Fee               |                                                                                                                                   |
| \$32 Yard Waste Permit Fee (Includes cos | st of mailing permit to you)                                                                                                      |
| Driver's License #                       | (Must be included to verify your Beaver Borough address                                                                           |
| *************                            | ***************************************                                                                                           |
|                                          | Office use only                                                                                                                   |
| Date Received:                           | Cash                                                                                                                              |
| Permit #:                                |                                                                                                                                   |